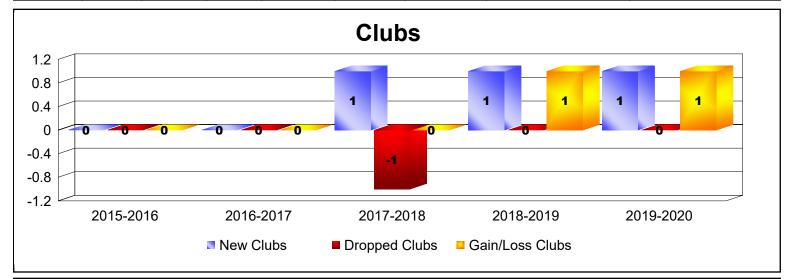

District 111MS

As of June 2020 Cumulative

| Year      | New<br>Clubs | Dropped<br>Clubs | Gain/<br>Loss<br>Clubs | New<br>Members | Charter<br>Members | Reinstate<br>Members | Transfer<br>Members | Total<br>Member<br>Added | Total<br>Members<br>Dropped | Gain/<br>Loss<br>Members |
|-----------|--------------|------------------|------------------------|----------------|--------------------|----------------------|---------------------|--------------------------|-----------------------------|--------------------------|
| 2015-2016 | 0            | 0                | 0                      | 129            | 0                  | 0                    | 13                  | 142                      | -163                        | -21                      |
| 2016-2017 | 0            | 0                | 0                      | 158            | 0                  | 3                    | 6                   | 167                      | -161                        | 6                        |
| 2017-2018 | 1            | -1               | 0                      | 167            | 21                 | 4                    | 10                  | 202                      | -195                        | 7                        |
| 2018-2019 | 1            | 0                | 1                      | 156            | 22                 | 2                    | 10                  | 190                      | -153                        | 37                       |
| 2019-2020 | 1            | 0                | 1                      | 155            | 21                 | 1                    | 13                  | 190                      | -164                        | 26                       |
| Average   | 1            | 0                | 0                      | 153            | 13                 | 2                    | 10                  | 178                      | -167                        | 11                       |