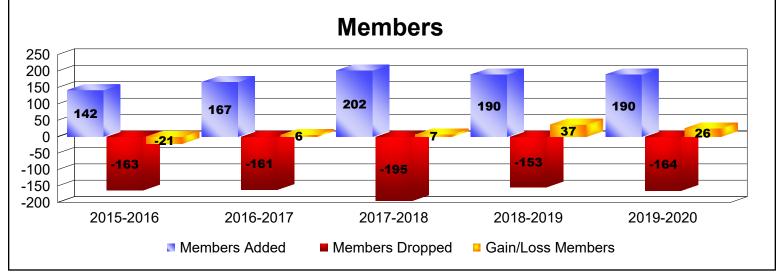

District 111MS

As of June 2020 Cumulative

| Year      | New<br>Clubs | Dropped<br>Clubs | Gain/<br>Loss<br>Clubs | New<br>Members | Charter<br>Members | Reinstate<br>Members | Transfer<br>Members | Total<br>Member<br>Added | Total<br>Members<br>Dropped | Gain/<br>Loss<br>Members |
|-----------|--------------|------------------|------------------------|----------------|--------------------|----------------------|---------------------|--------------------------|-----------------------------|--------------------------|
| 2015-2016 | 0            | 0                | 0                      | 129            | 0                  | 0                    | 13                  | 142                      | -163                        | -21                      |
| 2016-2017 | 0            | 0                | 0                      | 158            | 0                  | 3                    | 6                   | 167                      | -161                        | 6                        |
| 2017-2018 | 1            | -1               | 0                      | 167            | 21                 | 4                    | 10                  | 202                      | -195                        | 7                        |
| 2018-2019 | 1            | 0                | 1                      | 156            | 22                 | 2                    | 10                  | 190                      | -153                        | 37                       |
| 2019-2020 | 1            | 0                | 1                      | 155            | 21                 | 1                    | 13                  | 190                      | -164                        | 26                       |
| Average   | 1            | 0                | 0                      | 153            | 13                 | 2                    | 10                  | 178                      | -167                        | 11                       |